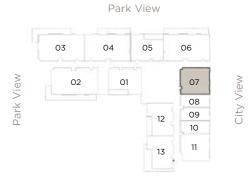

Park View

FLOORS 1 - 9

Residence B

|           | SQ.FT | SQ.MT |
|-----------|-------|-------|
| Residence | 755   | 70    |
| Total     | 755   | 70    |

Pool View

FLOORS 1 - 9

Residence C

|           | SQ.FT | SQ.MT |
|-----------|-------|-------|
| Residence | 757   | 70    |
| Total     | 757   | 70    |