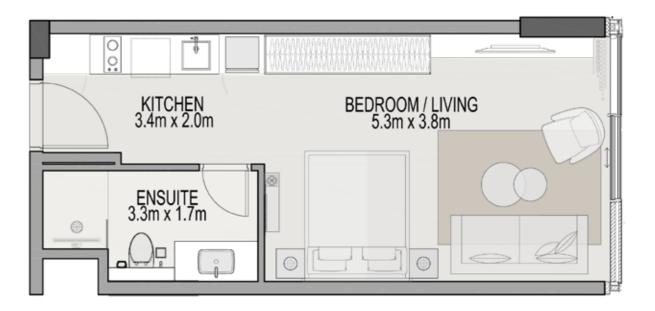

## STUDIO

FLOORS 1 - 9

Residence A

|           | SQ.FT | SQ.MT |
|-----------|-------|-------|
| Residence | 377   | 35    |
| Total     | 377   | 35    |

Pool View

FLOORS 1 - 9

Residence A

|           | SQ.FT | SQ.MT |
|-----------|-------|-------|
| Residence | 752   | 70    |
| Balcony   | 103   | 10    |
| Total     | 855   | 80    |