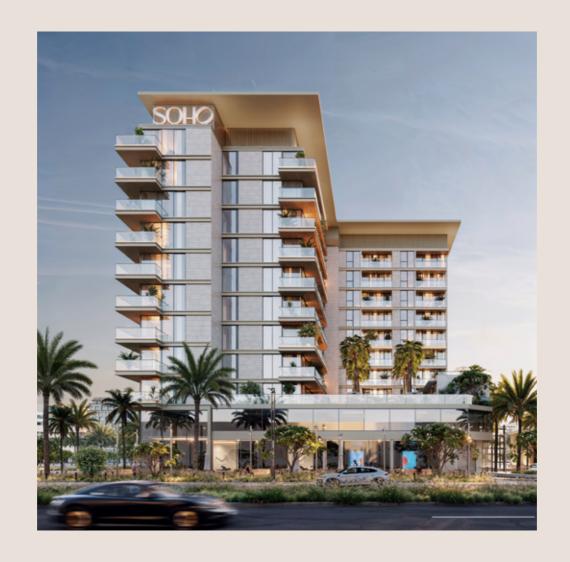

## BERKELEY

DUBAI HILLS



LAYOUTS



## STUDIO

FLOORS 1 - 9



Residence A



|           | SQ.FT | SQ.MT |
|-----------|-------|-------|
| Residence | 377   | 35    |
| Total     | 377   | 35    |



Pool View



FLOORS 1 - 9



Residence A



|           | SQ.FT | SQ.MT |
|-----------|-------|-------|
| Residence | 752   | 70    |
| Balcony   | 103   | 10    |
| Total     | 855   | 80    |



Park View



FLOORS 1 - 9



Residence B



|           | SQ.FT | SQ.MT |
|-----------|-------|-------|
| Residence | 755   | 70    |
| Total     | 755   | 70    |



Pool View



FLOORS 1 - 9



Residence C



|           | SQ.FT | SQ.MT |
|-----------|-------|-------|
| Residence | 757   | 70    |
| Total     | 757   | 70    |



Pool View



FLOORS 1 - 9



### Residence A



|           | SQ.FT | SQ.MT |
|-----------|