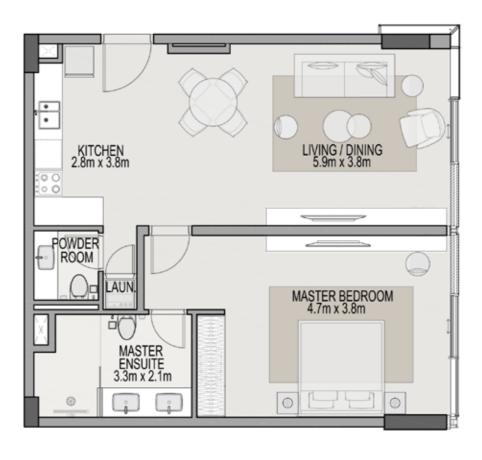

### Residence A

|           | SQ.FT | SQ.MT |
|-----------|-------|-------|
| Residence | 1192  | 111   |
| Balcony   | 280   | 26    |
| Total     | 1472  | 137   |

Pool View

FLOORS 1 - 9

Residence B

|           | SQ.FT | SQ.MT |
|-----------|-------|-------|
| Residence | 1196  | 111   |
| Balcony   | 193   | 18    |
| Total     | 1389  | 129   |