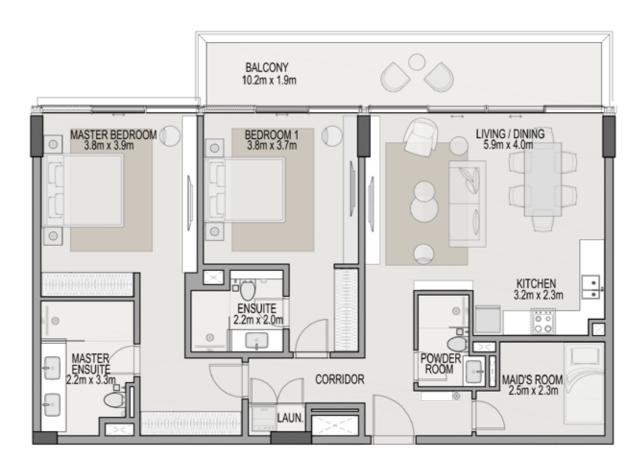

### Residence A

|           | SQ.FT | SQ.MT |
|-----------|-------|-------|
| Residence | 1192  | 111   |
| Balcony   | 280   | 26    |
| Total     | 1472  | 137   |

Pool View

FLOORS 1 - 9

Residence B

|           | SQ.FT | SQ.MT |
|-----------|-------|-------|
| Residence | 1196  | 111   |
| Balcony   | 193   | 18    |
| Total     | 1389  | 129   |