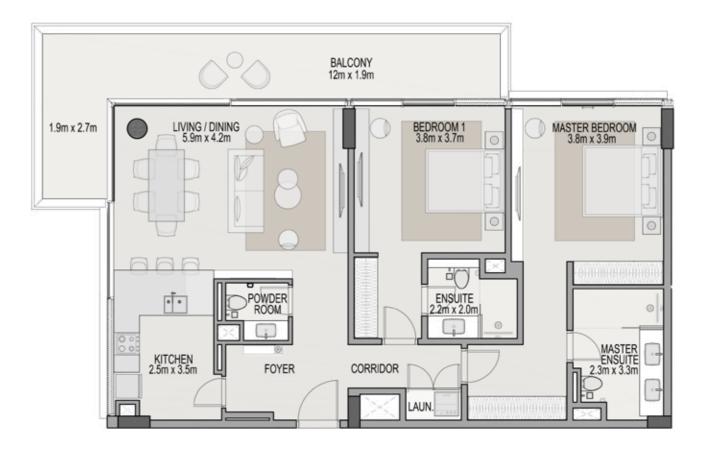

### Residence A

|           | SQ.FT | SQ.MT |
|-----------|-------|-------|
| Residence | 1192  | 111   |
| Balcony   | 280   | 26    |
| Total     | 1472  | 137   |

Pool View

FLOORS 1 - 9

Residence B

|           | SQ.FT | SQ.MT |
|-----------|-------|-------|
| Residence | 1196  | 111   |
| Balcony   | 193   | 18    |
| Total     | 1389  | 129   |