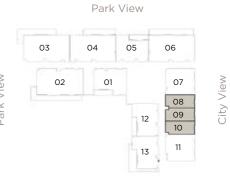

## BERKELEY

DUBAI HILLS



LAYOUTS



## STUDIO

FLOORS 1 - 9



Residence A



|           | SQ.FT | SQ.MT |
|-----------|-------|-------|
| Residence | 377   | 35    |
| Total     | 377   | 35    |



Pool View



FLOORS 1 - 9



Residence A



|           | SQ.FT | SQ.MT |
|-----------|-------|-------|
| Residence | 752   | 70    |
| Balcony   | 103   | 10    |
| Total     | 855   | 80    |



Park View



FLOORS 1 - 9



Residence B



|           | SQ.FT | SQ.MT |
|-----------|-------|-------|
| Residence | 755   | 70    |
| Total     | 755   | 70    |



Pool View



FLOORS 1 - 9



Residence C



|           | SQ.FT | SQ.MT |
|-----------|-------|-------|
| Residence | 757   | 70    |
| Total     | 757   | 70    |



Pool View



FLOORS 1 - 9



### Residence A



|           | SQ.FT | SQ.MT |
|-----------|-------|-------|
| Residence | 1192  | 111   |
| Balcony   | 280   | 26    |
| Total     | 1472  | 137   |



Pool View



FLOORS 1 - 9



Residence B



|           | SQ.FT |