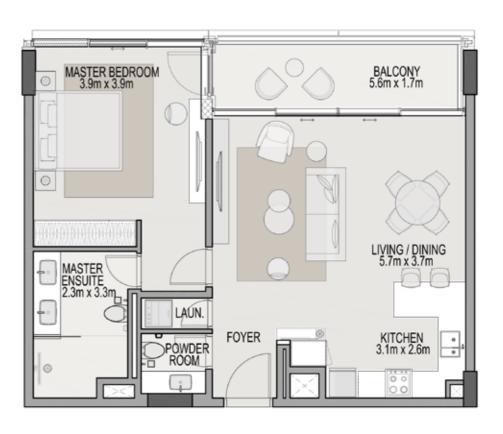

### Residence A

|           | SQ.FT | SQ.MT |
|-----------|-------|-------|
| Residence | 1192  | 111   |
| Balcony   | 280   | 26    |
| Total     | 1472  | 137   |

Pool View

FLOORS 1 - 9

Residence B

|           | SQ.FT | SQ.MT |
|-----------|-------|-------|
| Residence | 1196  | 111   |
| Balcony   | 193   | 18    |
| Total     | 1389  | 129   |