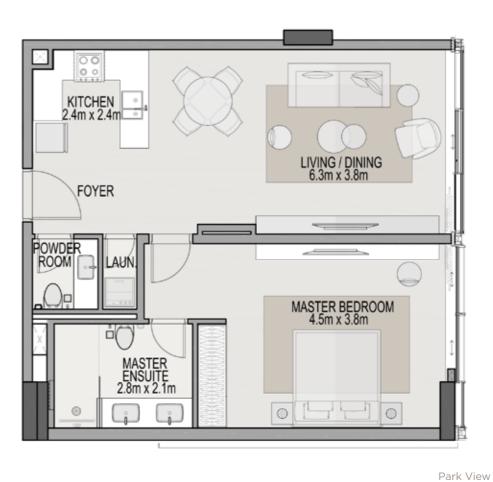

Park View

FLOORS 1 - 9

Residence B

|           | SQ.FT | SQ.MT |
|-----------|-------|-------|
| Residence | 755   | 70    |
| Total     | 755   | 70    |

Pool View

FLOORS 1 - 9

Residence C

|           | SQ.FT | SQ.MT |
|-----------|-------|-------|
| Residence | 757   | 70    |
| Total     | 757   | 70    |