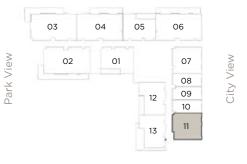

Park View

FLOORS 1 - 9

Residence B

|           | SQ.FT | SQ.MT |
|-----------|-------|-------|
| Residence | 755   | 70    |
| Total     | 755   | 70    |

Pool View

FLOORS 1 - 9

Residence C

|           | SQ.FT | SQ.MT |
|-----------|-------|-------|
| Residence | 757   | 70    |
| Total     | 757   | 70    |